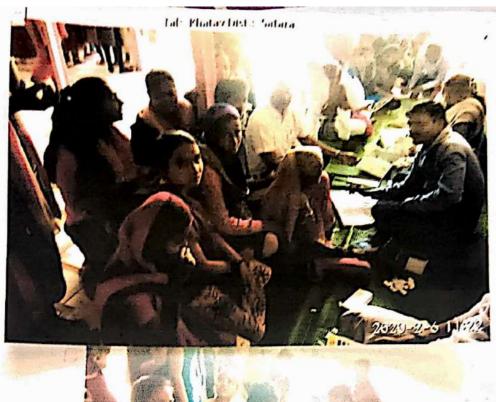

सायंकाळी ६.०० वा. मा.डी.एच.दाभाडे (मंडल कृषी अधिकारी,पडूज)

मा. व्ही.एस.माने (कृषी सहाय्यक ,गोपूज)

विषय- कृषी विभागाच्या विविध योजना

रविवार दि. ५/२ /२०१७

दुपारी २ .०० वा ग्रोफत दंत्त चिकित्सा शिबीर

डॉ. महेश माने