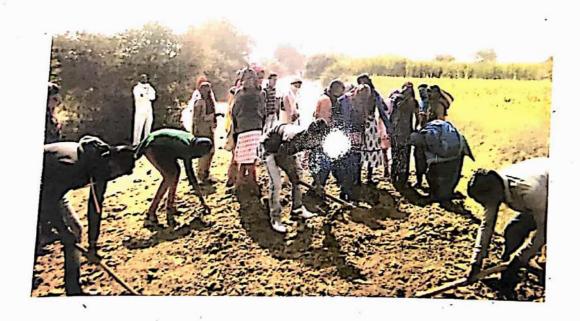

शिवाजी विद्यापीठ कोल्हापूर, संलग्नित छ.शिवाजी शिक्षण मंडळाचे , कला व वाणिज्य महाविद्यालय, वंडूज ता. खटाव जि. सातारा सन २०१६ - २०१७ शष्ट्रीय शेवा योजना "NOT ME BUT YOU" विशेष श्रमसंस्कार शिबीर "स्वच्छ भारत- स्वस्थ भारत अभियान " 🗝 शिबीर स्थळ 🗣 मीजे गीप्ज ता.खटाव जि. सातारा • शिबीर कालावधी • गुरुवार दि.२/२/२०१७ ते बुधवार दि.८/२/२०१७ • संपर्क -प्रा. डॉ.एस.एम.पाटील (कार्यक्रम अधिकारी) मोबा. ९४२११२०४८२ प्रा. व्ही.बी.गुजर(कार्यक्रम अधिकारी) मोबा. ९०११३७८७२९