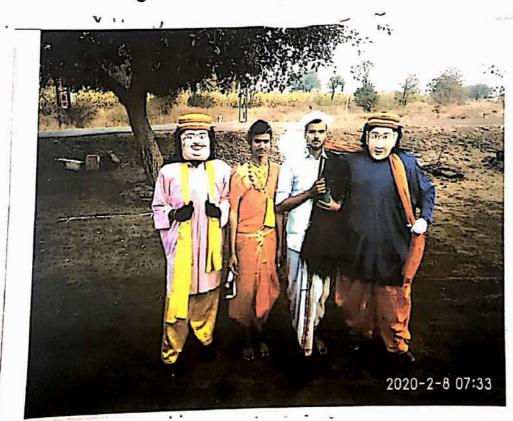

#### Arts and Commerce College, Vaduj

Tal:- Khatav Dist .:- Satara.

Traditional Cultural Program Gopuj 2016-17

Principal Dadasaheb Jotiram Godse Arts, Commerce, Science College, Vadus Tal. Khatav, Dist. Satara (MH)