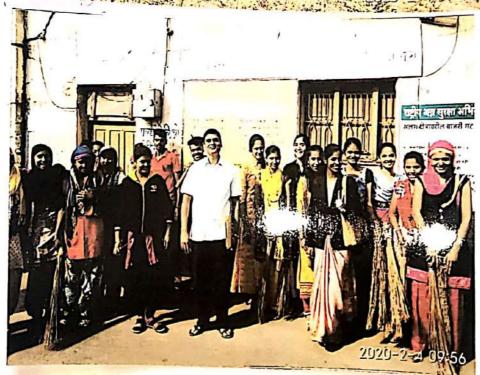

#### Arts and Commerce College, Vaduj

Tal:- Khatav Dist .:- Satara.

Traditional Cultural Program Gopuj 2016-17

Principal Dadasaheb Jotiram Godse Arts, Commerce, Science College, Vadus Tal. Khatav, Dist. Satara (MH)