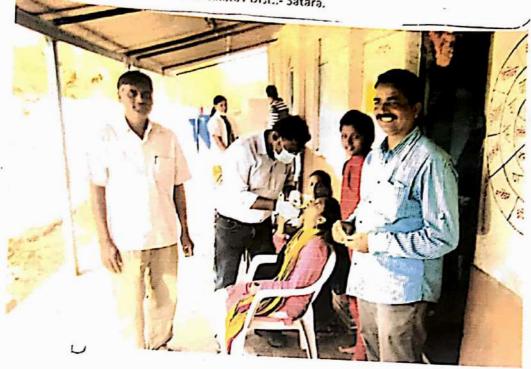

# Dental Cheak up Camp Gopuj 2016-17

B.P Cheak up Camp Gopuj 2016-17

Dadasaheb Jotiram Godse Arts, Commerce, Science College, Vadui Tal. Khatav, Dist. Satara (MH)