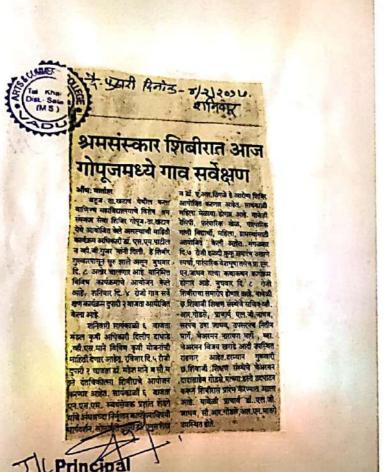

6/16/2021

IMG\_20210615\_115939.jpg

Dadasaheb Jotiram Godse Arts, Commerca, Science College, Vaduj Newspaper: Daily Pudhari. Date: 04.02.2017.

Village Survey in NSS Camp.in.

topuj:

Aundh: (Reporter)

Special labour comp of Vaduj's Arts and Commerce College, NSSunit is organized from Thursday 2 Feb, 17 to 8 Feb, 17. Program officers Dr. 5 M Ratil and V.B. Gujar Soud that on 4th Feb (Saturday) Village Survey is the scheduled at 2 PM

In this survey, circle Agri. officer Dilip Dabhado will give detailed information of various agricultural schemes. On 5th, at 2 pm, Dr. Males, Mane and Dr. C.A. Mane will crogenize Dental Check-up Camp and at 6 pm Volunteer Prush ant Shedage