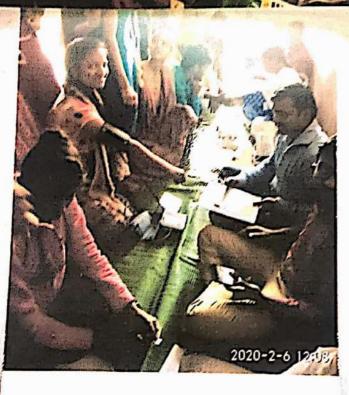

विषय: - सुख व समाधानासाठी -आध्यात्म.

शनिवार दि. २७/१ /२०१८ दुपारी २ .०० वा को कत आरोग्स शिवीर डॉ. डी.डी.जाध्य (को क्षक प्रामीण कणात्व, बहूज) डॉ. यु.आर.शेख (का के वैवलिय अधिकारी, बर्द्धज) डॉ.पी.एन.मोहिते(६०७य अधिकारी, प्राथमिक आरोप्य केंद्र, खटाव) व सर्व सहकारी साव.६ वा. डॉ.माध्यसय पोळ (आर्टऑफ निर्व्हाग, महाराष्ट्र समन्ययक) मा.अमो काटकर (सरपंब, किरकसात) मा.दादासा जगदाटे (माण सातुका प्रमुख, अनुलोम)