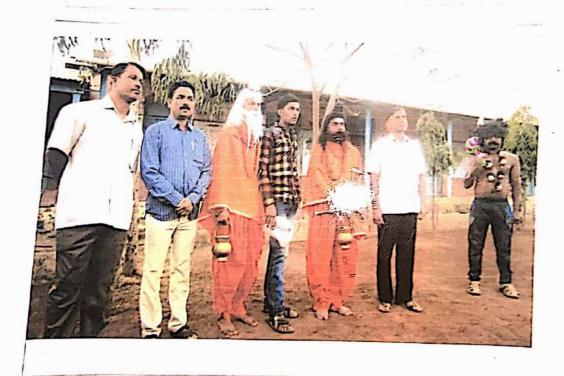

# Dental Cheak up Camp Gopuj 2016-17

B.P Cheak up Camp Gopuj 2016-17

Dadasaheb Jotiram Godse Arts, Commerce, Science College, Vadui Tal. Khatav, Dist. Satara (MH)