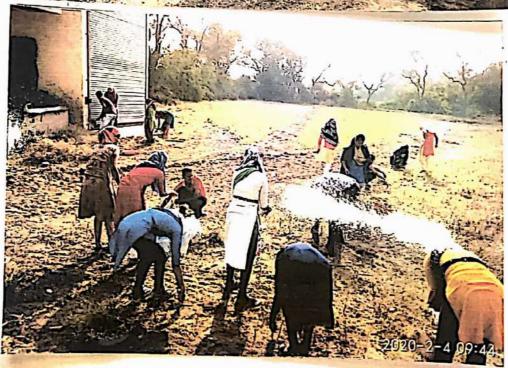

=x0x=

Date:

KNONON &

Ancient Well found at Telmorwadi

Khatavi: An ancient well is found to the N.S.S. volunteers of Arts and Commerce College, Vaduj while cleaning the natural brook in yelmarwadi village in the special labour camp at Yelmarwadi.