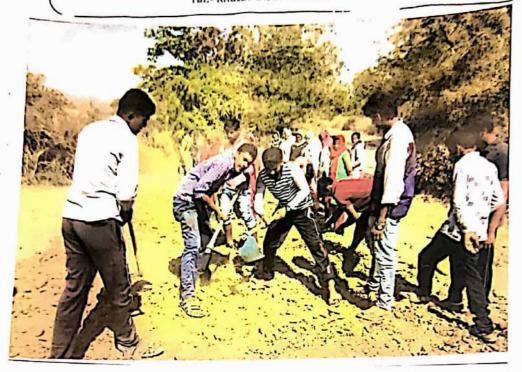

6/16/2021

IMG\_20210615\_115939.jpg

Dadasaheb Jotiram Godse Arts, Commerca, Science College, Vaduj Newspaper: Daily Pudhari. Date: 04.02.2017.

Village Survey in NSS Camp.in.

topuj:

Aundh: (Reporter)

Special labour comp of Vaduj's Arts and Commerce College, NSSunit is organized from Thursday 2 Feb, 17 to 8 Feb, 17. Program officers Dr. 5 M Ratil and V.B. Gujar Soud that on 4th Feb (Saturday) Village Survey is the scheduled at 2 PM

In this survey, circle Agri. officer Dilip Dabhado will give detailed information of various agricultural schemes. On 5th, at 2 pm, Dr. Males, Mane and Dr. C.A. Mane will crogenize Dental Check-up Camp and at 6 pm Volunteer Prush ant Shedage