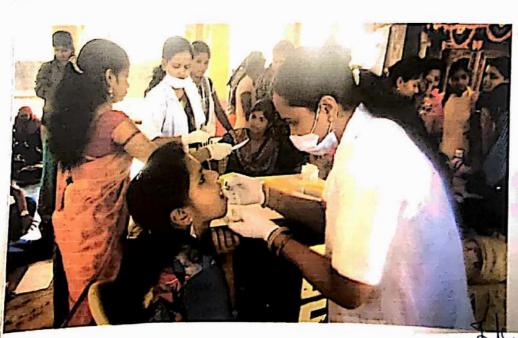

#### Arts and Commerce College, Vaduj

Tal:- Khatav Dist.:- Satara.

Traditional Cultural Program Naykachiwadi 2017-18

Dadasaheb Jotiram Godse
Arts,Commerce,Science College,Vaduj
Tal. Khatav Dist. Satara (MH)