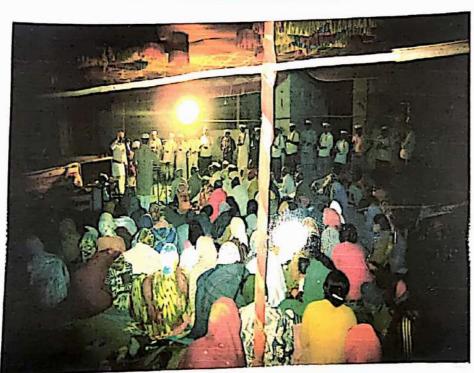

#### Arts and Commerce College, Vaduj

Tal:- Khatav Dist .:- Satara.

Traditional Cultural Program Gopuj 2016-17

Principal Dadasaheb Jotiram Godse Arts, Commerce, Science College, Vadus Tal. Khatav, Dist. Satara (MH)