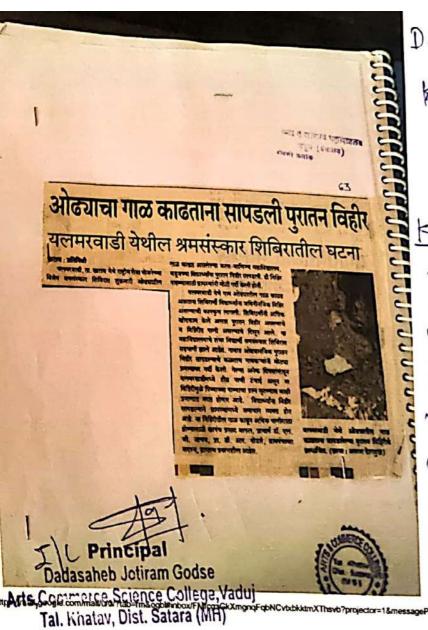

=x0x=

Date:

KNONON &

Ancient Well found at Telmorwadi

Khatavi: An ancient well is found to the N.S.S. volunteers of Arts and Commerce College, Vaduj while cleaning the natural brook in yelmarwadi village in the special labour camp at Yelmarwadi.